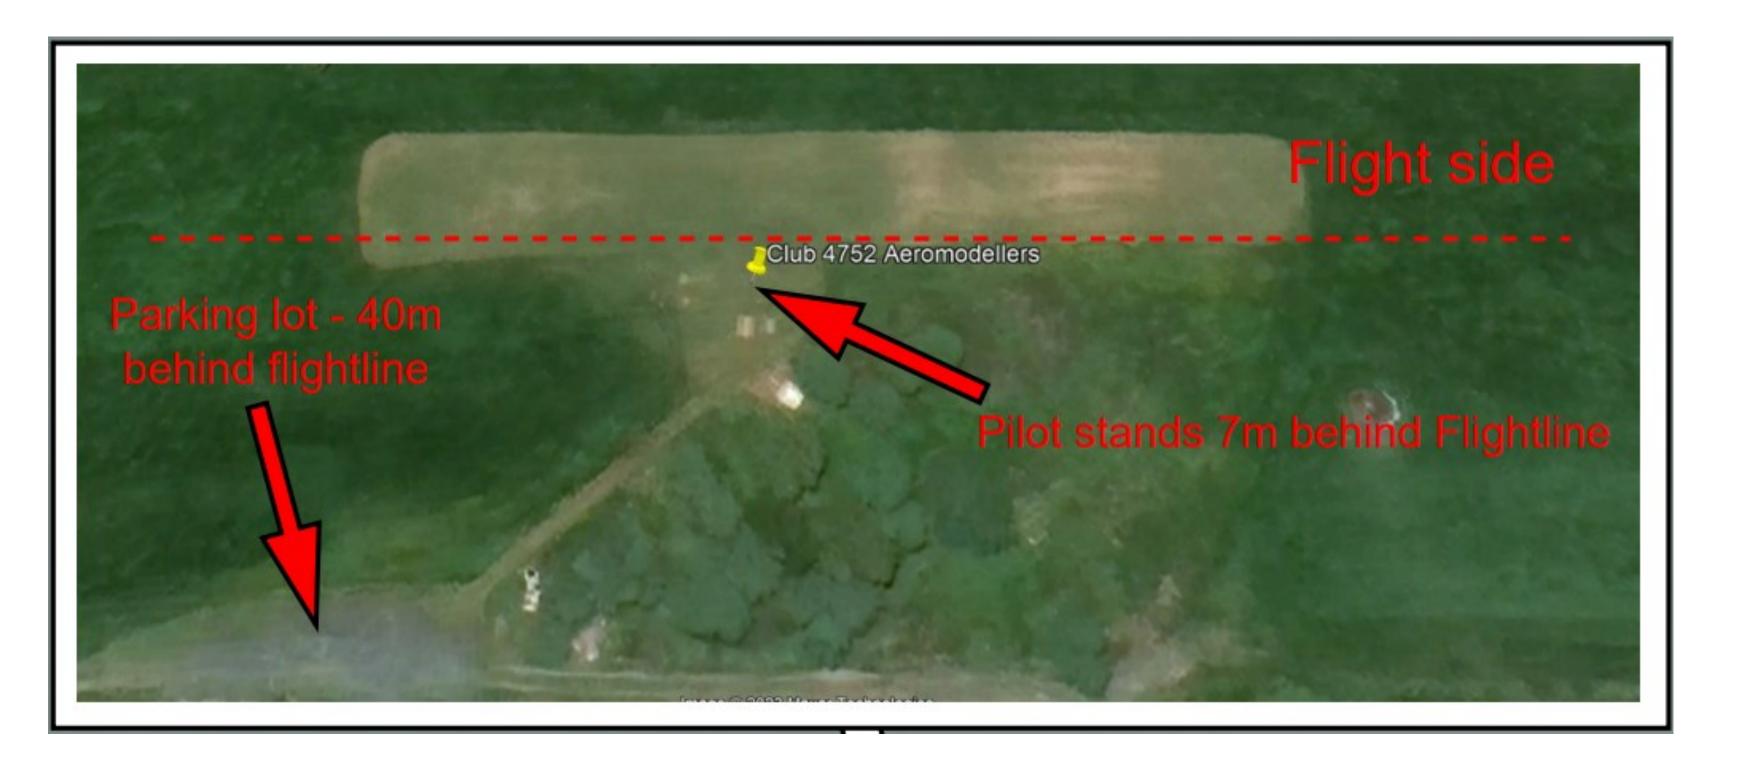

## FING SITE RUIES

MAAC and Club 4752 Memberships Required

- ◆ Follow the MAAC Safety Code Guidelines
- ♦ No alcohol or illegal drug use permitted
- Observe designated parking areas
- Flying begins at 9AM (10AM on Sunday)
- ◆ Use engine starting stands or suitable restraint
- ♦ Fly from pits/spectator side of flight line
- Fly only in designated flying area (see map)

Keep Our Flying
Site Clean!

- Avoid flight when people working in flying area
- Always yield right of way to manned aircraft
- ◆ Announce intentions or difficulties while flying
- Cease flying at the request of field owners
- ♦ Pets must be leashed; clean up after them
- ◆ Member is responsible for guests or spectators