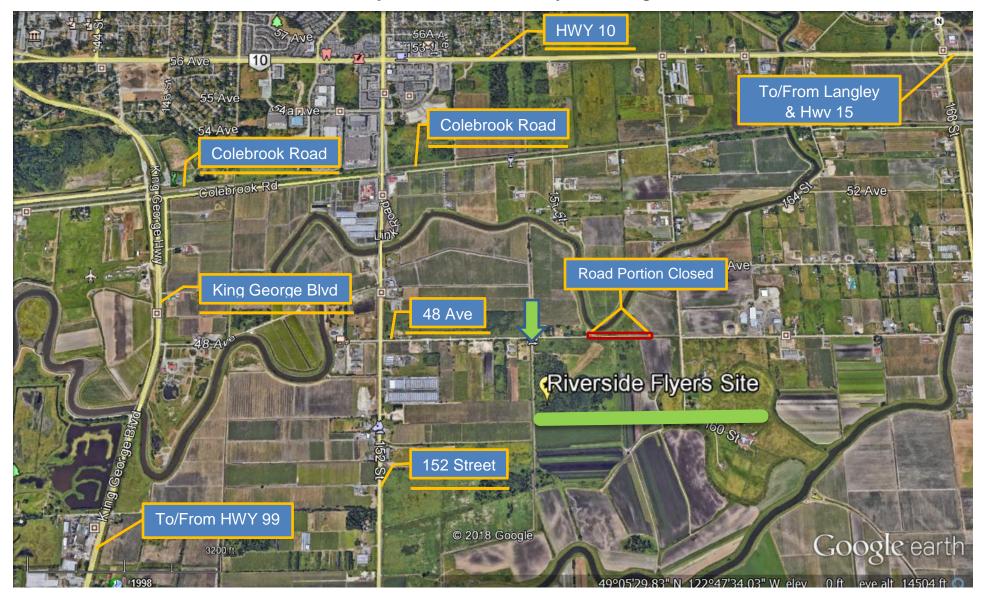

## <u>Riverside Flyers – Main Roadways Leading to Site</u>

- Riverside Flyers site entrance is located on 48<sup>th</sup> Avenue which connects with 152 Street and 152 Street connects with Highway 10, Colebrook Road and other avenues that cross 152 Street
- To access the site, 152 Street <u>must</u> be taken to 48<sup>th</sup> Ave and that portion of 48<sup>th</sup> Ave leads to the Riverside Flyers entrance gate.