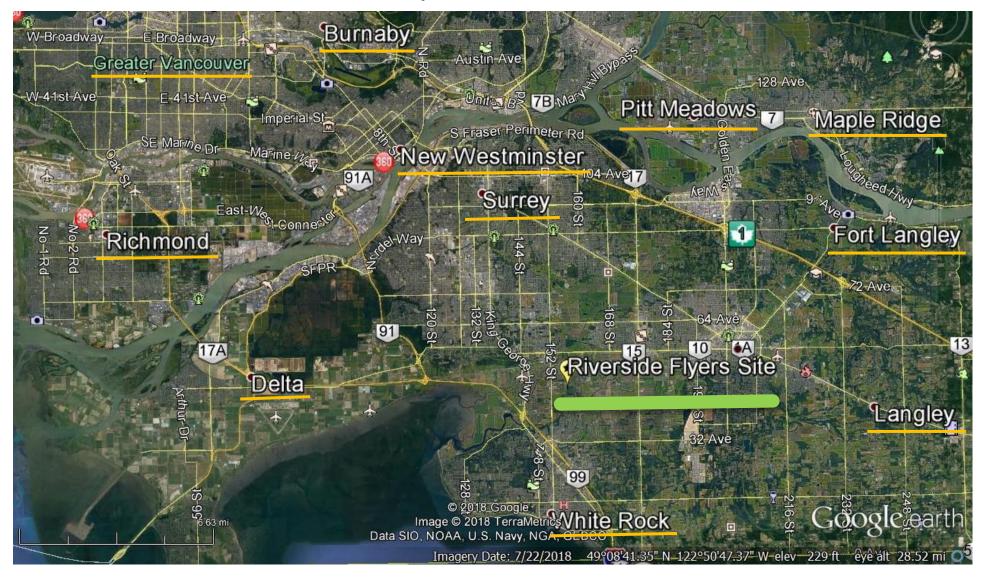

## **Riverside Flyers Site Location & Access**

- The above image shows the site location of Riverside Flyers and the main area roadways
- The main roadways leading to Riverside Flyers could be Hwy 99, Hwy 91, Hwy 10, King George Blvd (used to be King George Hwy) or Colebrook Road that have connect with 152 St and 48 Ave of Surrey, B.C.